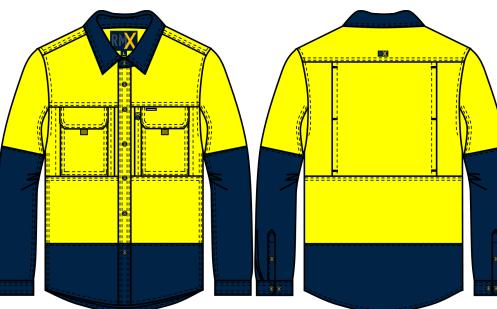

## Yellow-Navy

| Measurement Table  |    |    |    |    |    |     |     |     |     |  |  |
|--------------------|----|----|----|----|----|-----|-----|-----|-----|--|--|
| Major Points       | XS | S  | М  | L  | XL | 2XL | 3XL | 4XL | 5XL |  |  |
| 1/2 Chest          | 53 | 56 | 59 | 63 | 67 | 72  | 76  | 80  | 83  |  |  |
| Centre Back Length | 79 | 80 | 83 | 84 | 86 | 88  | 90  | 92  | 95  |  |  |
| Sleeve Length      | 61 | 63 | 65 | 67 | 68 | 69  | 70  | 72  | 72  |  |  |
| Shoulder Width     | 45 | 46 | 49 | 51 | 55 | 56  | 59  | 63  | 64  |  |  |