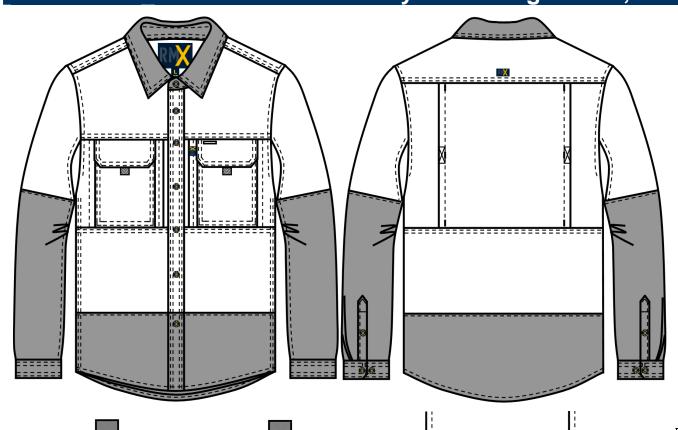

# RMX003 RMX Flexible Fit Utility Shirt Long Sleeve, Two Tone

X Chest Pocket

#### **Features**

- New Generation, Flexible Fit Styling
- Super Light, 135gsm, 100% Cotton Ripstop Fabric and Mesh for Comfort and Durable Performance
- Triple Vented, Unique Gusseted Air Flow Vents
- Located at Chest, Shoulders/Back and Underarms.
- Superior Garment Assembly, Bar-tacks and
- Twin Needle Stitching for Extra Strength
- UPF50+ meets Australian standard AS/NZS 4399:2017
- AS/NZS 4602.1:2011 High Visibility Day Wear

### **Tape Configuration**

Front Body: Back Body:

Arms:

Hi Visibility Application

X Day time

Night time

Size Range

XS - 5XL

**Cotton Mesh** 

X Underarm Gusset X Back Yoke

Width 14 x Depth 17.5cm