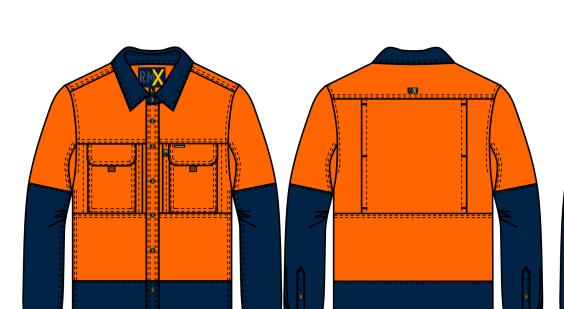

ge-Navy Yellow-Navy

**Fabric Quality** 

| Dimension Stabili | +/-3%           |            |  |  |  |
|-------------------|-----------------|------------|--|--|--|
| Colour Fastness   | Colour Change   | 4          |  |  |  |
| to Washing        | Colour Staining | 4-5        |  |  |  |
| Colour Fastness   | Dry             | 3-4        |  |  |  |
| to Rubbing        | Wet             | 2-3        |  |  |  |
| Colour Fastness t | 4-5             |            |  |  |  |
| Tearing           | Warp            | >=15 min N |  |  |  |
| Strength          | Weft            | >=12 min N |  |  |  |
| UPF (AS/NZS 439   | 50+             |            |  |  |  |

Nil

### **Tape Configuration**

Front Body: Back Body:

Arms:

Hi Visibility Application

X Day time

Night time

Size Range

XS - 5XL



**Cotton Mesh** 

X Underarm Gusset X Back Yoke



## **Orange-Navy**

## Yellow-Navy

| Measurement Table  |    |    |    |    |    |     |     |     |     |  |  |
|--------------------|----|----|----|----|----|-----|-----|-----|-----|--|--|
| Major Points       | XS | S  | М  | L  | XL | 2XL | 3XL | 4XL | 5XL |  |  |
| 1/2 Chest          | 53 | 56 | 59 | 63 | 67 | 72  | 76  | 80  | 83  |  |  |
| Centre Back Length | 79 | 80 | 83 | 84 | 86 | 88  | 90  | 92  | 95  |  |  |
| Sleeve Length      | 61 | 63 | 65 | 67 | 68 | 69  | 70  | 72  | 72  |  |  |
| Shoulder Width     | 45 | 46 | 49 | 51 | 55 | 56  | 59  | 63  | 64  |  |  |

Width 14 x Depth 17.5cm